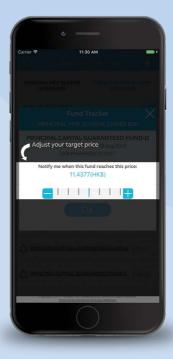

#### **Fund Tracker**

- > Set fund price alerts to monitor your fund performances
- > Freely access to daily and historical fund prices
- > View the latest fund factsheets

Investment involves risk. There is no assurance on investment returns and you may not get back the amount originally invested.