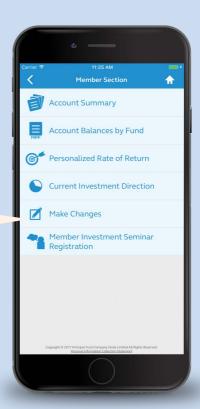

## **Principal Member Section**

- > Enquire your latest MPF account information including account balances, personalized rate of return and current investment direction
- Manage your investment direction without any places and time limitations
- > Register our investment seminars with just a tap

# Makes Changes for Fund Switching

- > Make changes to current investment portfolio and your future investment direction
- >Change your Future Investment Direction
- Change your Investment Direction on Existing Money