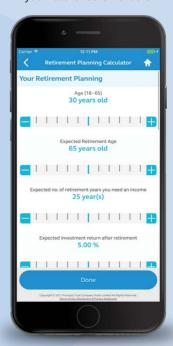

## Retirement Planning Calculator

> Calculate your expected saving for your future retirement life

This app is available in iPhone and Android versions. Please visit the App Store or Google Play and search for "**Principal HK**" to download this app. You can also download by scanning the QR code\* below.