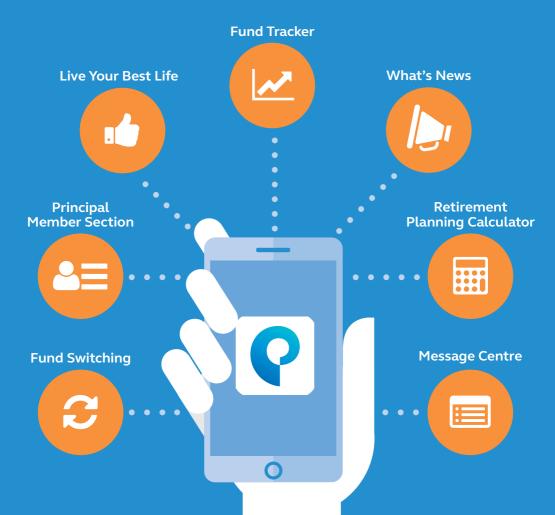

### **Live Your Best Life**

- > Record your daily income and expenses with your MPF account balances to estimate your distances to live your best life
- Create your own virtual portfolios of Principal's MPF constituent funds

#### **Fund Tracker**

- > Set fund price alerts to monitor your fund performances
- > Freely access to daily and historical fund prices
- > View the latest fund factsheets

Investment involves risk. There is no assurance on investment returns and you may not get back the amount originally invested.

## **Principal Member Section**

- > Enquire your latest MPF account information including account balances, personalized rate of return and current investment direction
- Manage your investment direction without any places and time limitations
- > Register our investment seminars with just a tap

# Makes Changes for Fund Switching

- > Make changes to current investment portfolio and your future investment direction
- >Change your Future Investment Direction
- Change your Investment Direction on Existing Money

### **Message Centre**

- > Communicate various marketing activities with customers
- >Know about the most updated technology & services
- Obtain Principal's promotional & marketing messages

## Retirement Planning Calculator

> Calculate your expected saving for your future retirement life

This app is available in iPhone and Android versions. Please visit the App Store or Google Play and search for "**Principal HK**" to download this app. You can also download by scanning the QR code\* below.